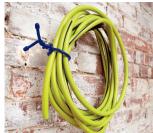

## **Twist Ties**

Twist Ties can be used to secure loads at work, at home, or leisure. The range of different lengths allows you to use the ties to fix or secure different items into place.

- Secure your home and work loads with these tough, reusable ties.
- Extremely easy to use Just bend and twist to secure
- Perfect for DIY, around the home or car
- Strong core made of flexible steel they can be pulled, twisted and tied time and time again.
- Different lengths available whatever you need, there's a Twist tie to suit.
- A tough rubber coating that provides excellent grip
- Many ways to carry, hang, store or tie things of all different shapes and sizes.