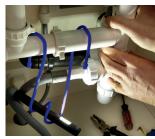

## **Twist Ties**

Twist Ties can be used to secure loads at work, at home, or leisure. The range of different lengths allows you to use the ties to fix or secure different items into place.

- Secure your home and work loads with these tough, reusable ties.
- Extremely easy to use Just bend and twist to secure
- Perfect for DIY, around the home or car
- Strong core made of flexible steel they can be pulled, twisted and tied time and time again.
- Different lengths available whatever you need, there's a Twist tie to suit.
- A tough rubber coating that provides excellent grip
- Many ways to carry, hang, store or tie things of all different shapes and sizes.