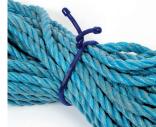

## **Twist Ties**

Twist Ties can be used to secure loads at work, at home, or leisure. The range of different lengths allows you to use the ties to fix or secure different items into place.

- Secure your home and work loads with these tough, reusable ties.
- Extremely easy to use Just bend and twist to secure
- Perfect for DIY, around the home or car
- Strong core made of flexible steel they can be pulled, twisted and tied time and time again.
- Different lengths available whatever you need, there's a Twist tie to suit.
- A tough rubber coating that provides excellent grip
- Many ways to carry, hang, store or tie things of all different shapes and sizes.