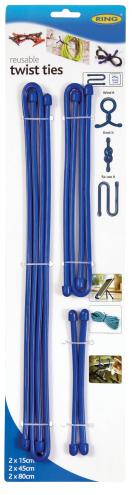

## **Twist Ties**

Twist Ties can be used to secure loads at work, at home, or leisure. The range of different lengths allows you to use the ties to fix or secure different items into place.

- Secure your home and work loads with these tough, reusable ties.
- Extremely easy to use Just bend and twist to secure
- Perfect for DIY, around the home or car
- Strong core made of flexible steel they can be pulled, twisted and tied time and time again.
- Different lengths available whatever you need, there's a Twist tie to suit.
- A tough rubber coating that provides excellent grip
- Many ways to carry, hang, store or tie things of all different shapes and sizes.

## reusable twist ties World Front Resear Resear Ax 80cm

Twist Ties Multi cords / 6pcs

## Wrap, twist, bend or bind

| Product Code    | RTT45 (45cm)     | RTT80 (80cm)     | RTTK6 (Multi cm) |
|-----------------|------------------|------------------|------------------|
| Case QTY        | 12 x 1           | 12 x 1           | 12 x 1           |
| Pack Dimensions | 370 x 130 x 10mm | 520 x 130 x 10mm | 520 x 130 x 10mm |
| Barcode         | 5055175238432    | 5055175238449    | 5055175238456    |