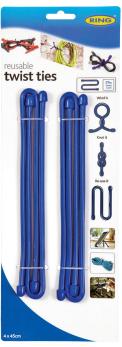

## **Twist Ties**

Twist Ties can be used to secure loads at work, at home, or leisure. The range of different lengths allows you to use the ties to fix or secure different items into place.

- Secure your home and work loads with these tough, reusable ties.
- Extremely easy to use Just bend and twist to secure
- Perfect for DIY, around the home or car
- Strong core made of flexible steel they can be pulled, twisted and tied time and time again.
- Different lengths available whatever you need, there's a Twist tie to suit.
- A tough rubber coating that provides excellent grip
- Many ways to carry, hang, store or tie things of all different shapes and sizes.

Twist Ties 45cm cords / 4pcs