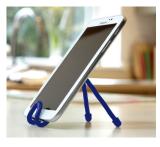

## **Twist Ties**

Twist Ties can be used to secure loads at work, at home, or leisure. The range of different lengths allows you to use the ties to fix or secure different items into place.

- Secure your home and work loads with these tough, reusable ties.
- Extremely easy to use Just bend and twist to secure
- Perfect for DIY, around the home or car
- Strong core made of flexible steel they can be pulled, twisted and tied time and time again.
- Different lengths available whatever you need, there's a Twist tie to suit.
- A tough rubber coating that provides excellent grip
- Many ways to carry, hang, store or tie things of all different shapes and sizes.